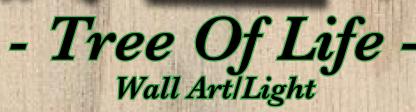

## Power

Cord length 1 m or 39 inches Input AC 85-265v 50/60HZ Output DC24V-1.5A Control method: IR Remote & Bluetooth control built-in

**Right Side** 

Has loads of colour combinations to pick from. Can be controlled by remote or smartphone