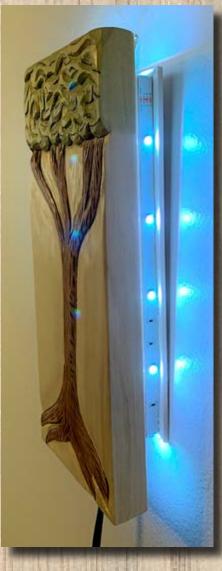

BuyLocalNB

Hand-carved and hand-painted, created in our Oromocto, NB studio.

This light represents the Tree of Life and comes with D-ring on the back, ready to hang on your wall. It is perfect for any home or office, front room or bedroom. It also comes with LED lights and handheld remote control or smartphone app.

## Power

Cord length 1 m or 39 inches Input AC 85-265v 50/60HZ Output DC24V-1.5A Control method: IR Remote & Bluetooth control built-in

**Right Side** 

Has loads of colour combinations to pick from. Can be controlled by remote or smartphone